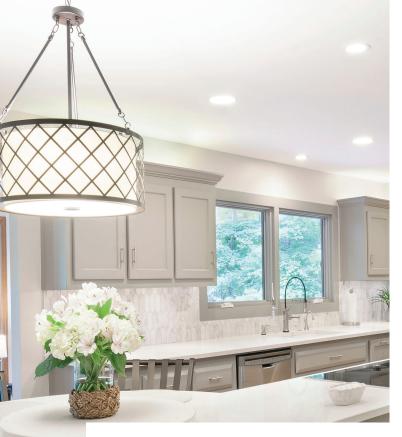

#### Main Level

- 1/2 Bath
- Hardwoods throughout main floor
- Large, updated kitchen with center island & eat in table
- Quartz counter tops
- Dedicated Office with wainscoting
- Separate Dining Room with wainscoting
- Large Sun Room
- Family Room with large picture windows
- Circular Glass Fireplace in Family Room
- Electric Blinds in Living Room & Office
- Built in cabinets/shelving in Office
- Coffee Bar

### **UPGRADES**

New Roof - 2023

Upstairs HVAC replaced (Inside & Out) - 2023 Main Floor & Basement HVAC replaced (Inside & Out) - 2012

Sunroom HVAC replaced (Outside only) - 2013 Guest room bath remodeled - 2014 Hallway bath remodeled - 2014 Primary Bathroom remodeled - 2020 Kitchen remodeled - 2018 Main floor hardwoods added - 2018 Basement Kitchen remodeled - 2021
Basement Bathroom remodeled - 2021
Basement Floors (LVP) installed - 2021
Added large picture windows in Family Room and Office - 2018
Kitchen Faucet with On/Off Touch Activation
Quartz counter tops in Kitchen and lower level
Electric Blinds in Living Room & Office
Outdoor lighting (Front & Rear)
New Front Door