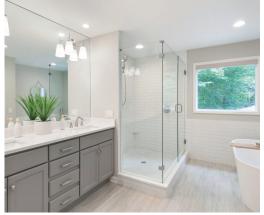

#### **Upper Level**

- 4 Bedrooms
- 3 Baths
- Remodeled Primary Bath with soaking tub
- Guest room with on-suite
- Remodeled Bathrooms

### **UPGRADES**

New Roof - 2023

Upstairs HVAC replaced (Inside & Out) - 2023 Main Floor & Basement HVAC replaced (Inside & Out) - 2012

Sunroom HVAC replaced (Outside only) - 2013 Guest room bath remodeled - 2014 Hallway bath remodeled - 2014 Primary Bathroom remodeled - 2020 Kitchen remodeled - 2018 Main floor hardwoods added - 2018 Basement Kitchen remodeled - 2021
Basement Bathroom remodeled - 2021
Basement Floors (LVP) installed - 2021
Added large picture windows in Family Room and Office - 2018
Kitchen Faucet with On/Off Touch Activation
Quartz counter tops in Kitchen and lower level
Electric Blinds in Living Room & Office
Outdoor lighting (Front & Rear)
New Front Door