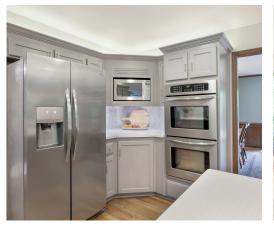

#### Main Level

- 1/2 Bath
- Hardwoods throughout main floor
- Large, updated kitchen with center island & eat in table
- Quartz counter tops
- Dedicated Office with wainscoting
- Separate Dining Room with wainscoting
- Large Sun Room
- Family Room with large picture windows
- Circular Glass Fireplace in Family Room
- Electric Blinds in Living Room & Office
- Built in cabinets/shelving in Office
- Coffee Bar

### **UPGRADES**

New Roof - 2023

Upstairs HVAC replaced (Inside & Out) - 2023 Main Floor & Basement HVAC replaced (Inside & Out) - 2012

Sunroom HVAC replaced (Outside only) - 2013 Guest room bath remodeled - 2014 Hallway bath remodeled - 2014 Primary Bathroom remodeled - 2020 Kitchen remodeled - 2018 Main floor hardwoods added - 2018 Basement Kitchen remodeled - 2021
Basement Bathroom remodeled - 2021
Basement Floors (LVP) installed - 2021
Added large picture windows in Family Room and Office - 2018
Kitchen Faucet with On/Off Touch Activation
Quartz counter tops in Kitchen and lower level
Electric Blinds in Living Room & Office
Outdoor lighting (Front & Rear)
New Front Door