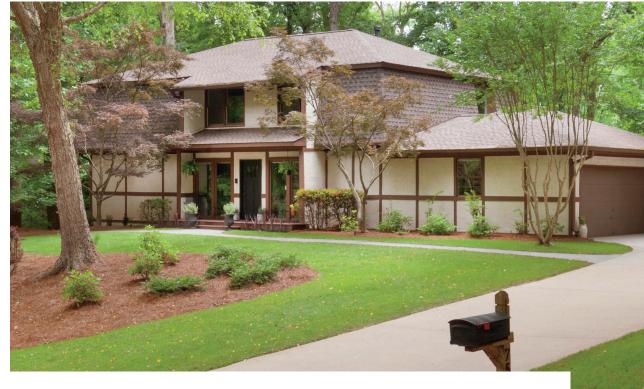

#### Outside

- Private, wooded backyard
- Private Path to Martin Lake
- Upper & Lower Decks
- Covered patio under Sun Room
- Outdoor lighting (Front & Rear)
- In-ground sprinkler system
- Security System
- Dedicated gas line for grill
- Wide staircases(4ft)