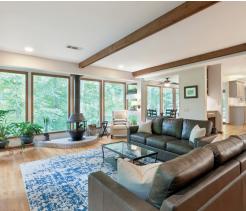

#### Main Level

- 1/2 Bath
- Hardwoods throughout main floor
- Large, updated kitchen with center island & eat in table
- Quartz counter tops
- Dedicated Office with wainscoting
- Separate Dining Room with wainscoting
- Large Sun Room
- Family Room with large picture windows
- Circular Glass Fireplace in Family Room
- Electric Blinds in Living Room & Office
- Built in cabinets/shelving in Office
- Coffee Bar