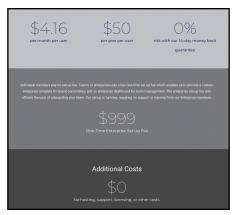

### Our pricing is as follows:

Membership option #1 - Individual Member: \$50 annual membership, no other fees. Make yours in minutes.

Membership option #2 -Enterprise Set Up: One time \$999 set up fee and \$50 per user annually (same fee as individual users) Employees may pay the annual user fee or the enterprise may choose to. either option is available.

Why the Enterprise set up fee? We provide and Enterprise Control Panel allowing your company to have a company-wide LookBookLink Template for brand control and unity. Your LookBookLink Enterprise Template lets you to pre-design the look of your Company LookBookLink for your team or employees. you can give permissions as to how much you allow team members to personalize their individual LookBookLink. Employees can't change or delete anything from the company template, they may add content to sections that are permitted by the company to personalize.