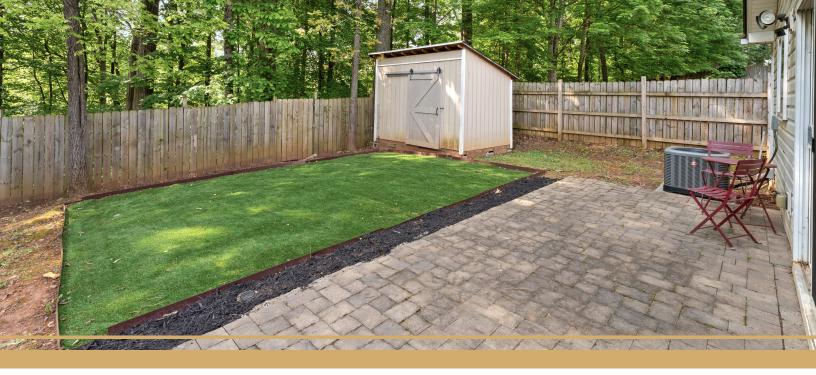

## BECAUSE THIS IS WHAT HOME FEELS LIKE

Side-set front entry adds privacy and charm. In the backyard, enjoy a large stone paver patio, an attractive turf lawn, a storage shed, and a private solid-fenced yard, perfect for quiet moments or entertaining.